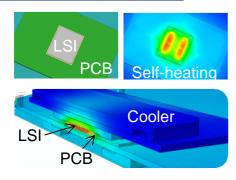

#### Thermal management

Thermal fluid analysis, Thermal design (optimization)

Estimation of temperature distribution

- Model construction and properties measurement for accurate simulation.
- Design improvement proposal based on simulation result.